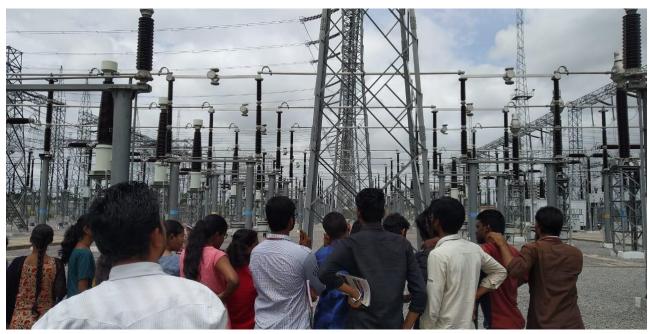

#### Key points/ highlights;

Yard visit

- Control room
- Power backup room
- Manual control unit
- Optical fiber communication system
- Protection (Fire-station) system of the substation

#### **Summary:**

The visit aims at knowing basic equipment & control system at a typical substation. The students were taught practically how the substation works by explaining in detail about all equipment starting from lightning arrester, wave trapper, isolator, circuit breaker, current transformer, potential transformer, bus-bar, transformer etc. we visited the station twice for two different sections to ensure achieving the visit's objective completely.