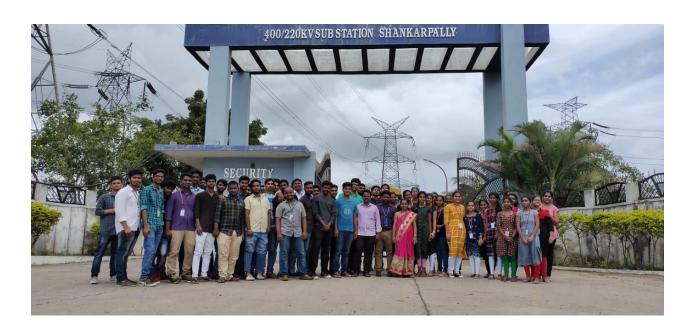

# **Activity Report**

Name of the activity: Field Visit

Title/Topic: "440KV Sankarpally substation visit"

Resource persons /Guests: Mr. Ramulu, DE, Sankarpally Substation,

Date: 11th September 2019

#### Photographs;

Report Prepared by:

Hussain Shaik, Asst. Prof.

(An Autonomous Institution)
(Accredited by NBA, Approved by AICTE New Delhi & Permanently Affiliated to INTUH)