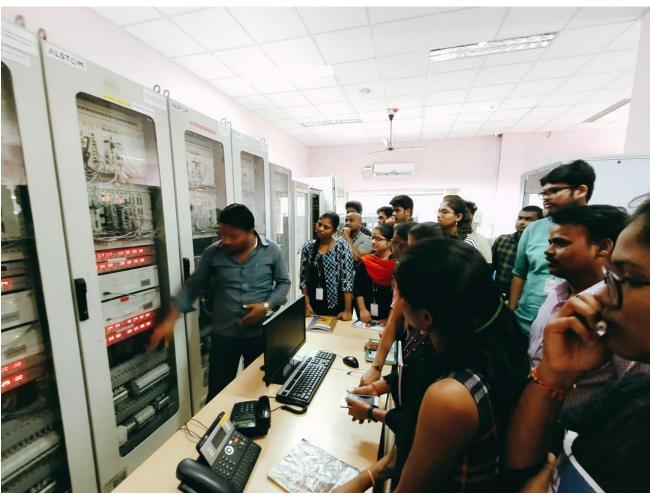

#### Key points/ highlights;

Yard visit

- Control room
- Power backup room
- Manual control unit
- Optical fiber communication system
- Protection (Fire-station) system of the substation

#### **Summary:**

The visit aims at knowing basic equipment & control system at a typical substation. The students were taught practically how the substation works by explaining in detail about all equipment starting from lightning arrester, wave trapper, isolator, circuit breaker, current transformer, potential transformer, bus-bar, transformer etc. we visited the station twice for two different sections to ensure achieving the visit's objective completely.