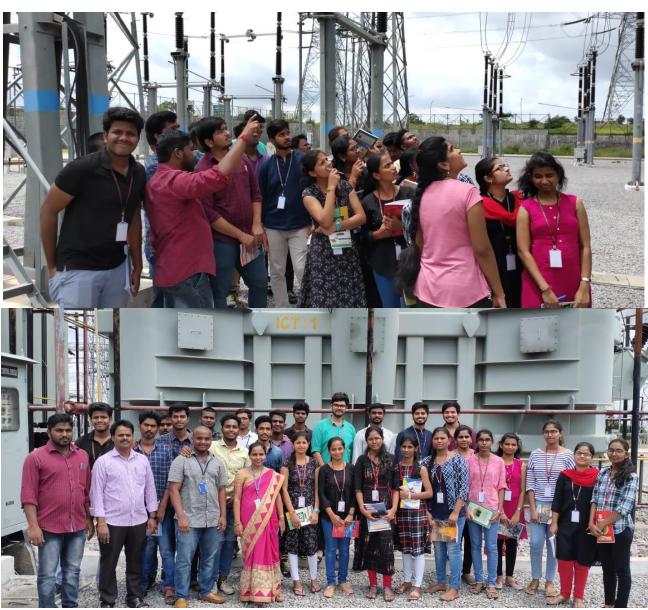

#### Key points/ highlights;

Yard visit

- Control room
- Power backup room
- Manual control unit
- Optical fiber communication system
- Protection (Fire-station) system of the substation

#### **Summary:**

The visit aims at knowing basic equipment & control system at a typical substation. The students were taught practically how the substation works by explaining in detail about all equipment starting from lightning arrester, wave trapper, isolator, circuit breaker, current transformer, potential transformer, bus-bar, transformer etc. we visited the station twice for two different sections to ensure achieving the visit's objective completely.