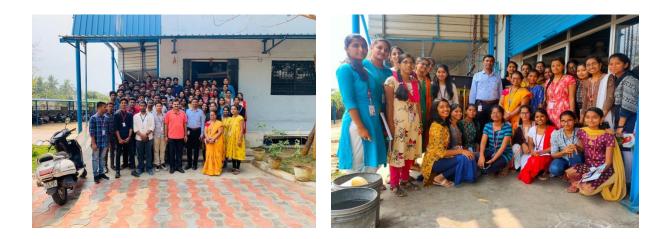

#### **Request and Acceptance mail from Industry:**

Industrial Visit Report with photos:

**ECE** department under **IIIC** has visited "**Electro Magnetic Devices**" at Cherlapally, Hyderabad on **08/02/2020**. During this visit, students have acquired knowledge about

- 1. The core materials required for design of Transformers.
- 2. Assembling and Lamination of Transformers.
- 3. Manufacturing of Transformers.
- 4. Testing of Transformers.
- 5. Understood how to manufacture different sizes of Transformers and Electromagnetic Devices.

#### **Industrial Visit Team**:

- A.Jaya Lakshmi, Assistant Professor, ECE department
- G.Ravi Kumar, Assistant Professor, ECE department & II ECE-C Students