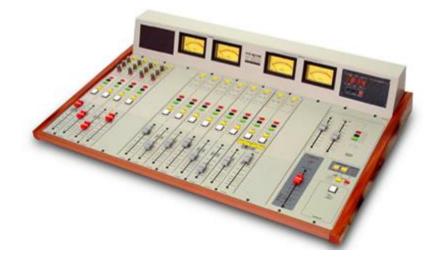

#### CONTROL ROOM STUDIO CONSOLE

The Studio console is the major equipment used in the STUDIO CONTROL ROOM. It is with the help of this device the different programmes that are produced and those that are received from other stations routed to air. The various inputs to the console are the programmes from various studios, the programmes that are received using a C BAND receiver which is broadcasted from Delhi and the programmes that are received via an ISDN link from Hyderabd. The Outputs from the console is taken through two master amplifiers among which one is active at a time. This output is directed to the STUDIO TRANSMITTER LINK (STL).