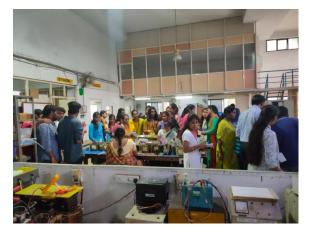

#### **Request and Acceptance mail from Industry:**

Industrial Visit Report with photos:

**ECE** department under **IIIC** has visited "**Electro Magnetic Devices**" at Cherlapally, Hyderabad on **08/02/2020**. During this visit, students have acquired knowledge about

- 1. The core materials required for design of Transformers.
- 2. Assembling and Lamination of Transformers.
- 3. Manufacturing of Transformers.
- 4. Testing of Transformers.
- 5. Understood how to manufacture different sizes of Transformers and Electromagnetic Devices.