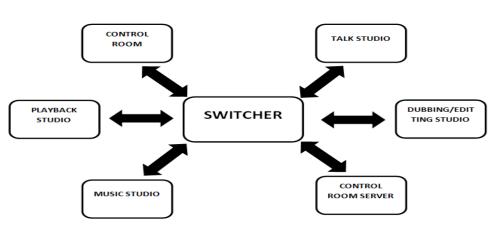

#### **BLOCK DIAGRAM OF STUDIO**

#### CONTROL ROOM STUDIO CONSOLE

The Studio console is the major equipment used in the STUDIO CONTROL ROOM. It is with the help of this device the different programmes that are produced and those that are received from other stations routed to air. The various inputs to the console are the programmes from various studios, the programmes that are received using a C BAND receiver which is broadcasted from Delhi and the programmes that are received via an ISDN link from Hyderabd. The Outputs from the console is taken through two master amplifiers among which one is active at a time. This output is directed to the STUDIO TRANSMITTER LINK (STL).