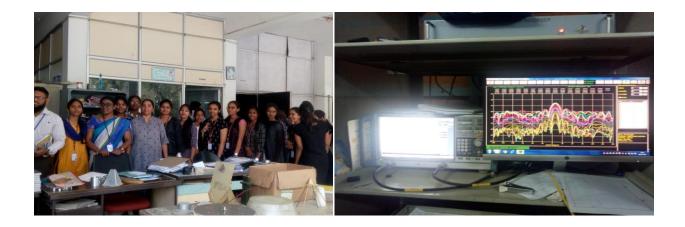

#### **Request and Acceptance mail from Industry:**

Industrial Visit Report with photos:

**ECE** department under **IIIC** has visited "**Electro Magnetic Devices**" at Cherlapally, Hyderabad on **08/02/2020**. During this visit, students have acquired knowledge about

- 1. The core materials required for design of Transformers.
- 2. Assembling and Lamination of Transformers.
- 3. Manufacturing of Transformers.
- 4. Testing of Transformers.
- 5. Understood how to manufacture different sizes of Transformers and Electromagnetic Devices.

#### **Industrial Visit Team**:

- A.Jaya Lakshmi, Assistant Professor, ECE department
- G.Ravi Kumar, Assistant Professor, ECE department & II ECE-C Students