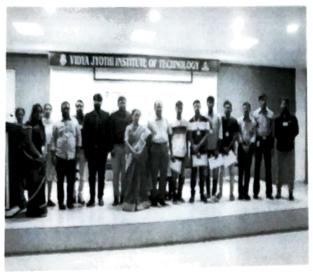

## A REPORT ON

Inaugural Ceremony of Three weeks Online Internship

17/08/2020

The Internship inaugural session was organized by Department of Civil Engineering, VJIT in association with ICI Knowledge Center, Telangana on 17th August 2020 with the welcoming address by Dr.PallaviBadry, Head of the Department, Civil Engineering and explained the importance of the session and welcomed the key note speaker and Presidential Address was delivered by Dr. A. Padmaja, Principal - VJIT