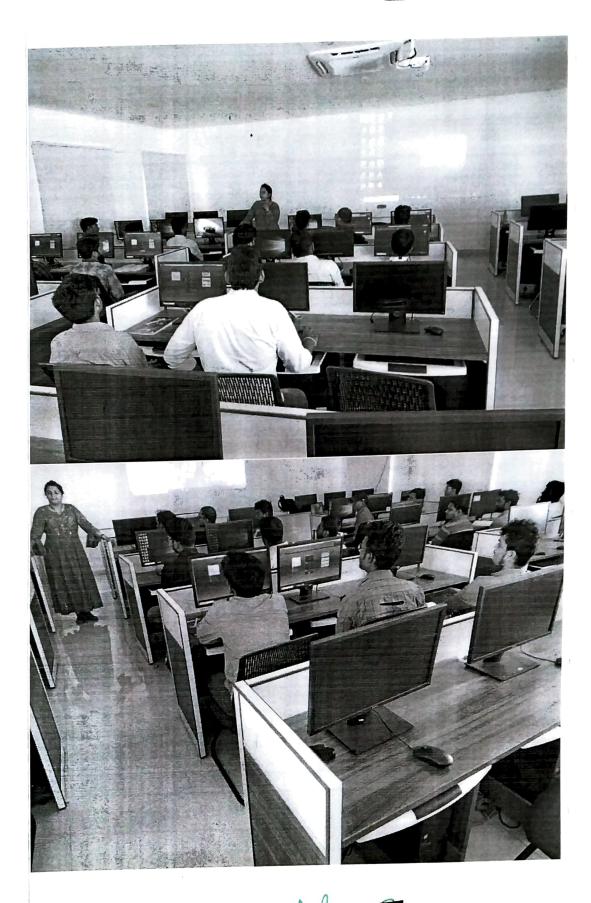

## A REPORT ON

Inaugural Ceremony of Three weeks Online Internship

17/08/2020

The Internship inaugural session was organized by Department of Civil Engineering, VJIT in association with ICI Knowledge Center, Telangana on 17th August 2020 with the welcoming address by Dr.PallaviBadry, Head of the Department, Civil Engineering and explained the importance of the session and welcomed the key note speaker and Presidential Address was delivered by Dr. A. Padmaja, Principal - VJIT

Over 200 Students, Research Scholars, Faculty members tool and in Seminar from various Parts of the world.