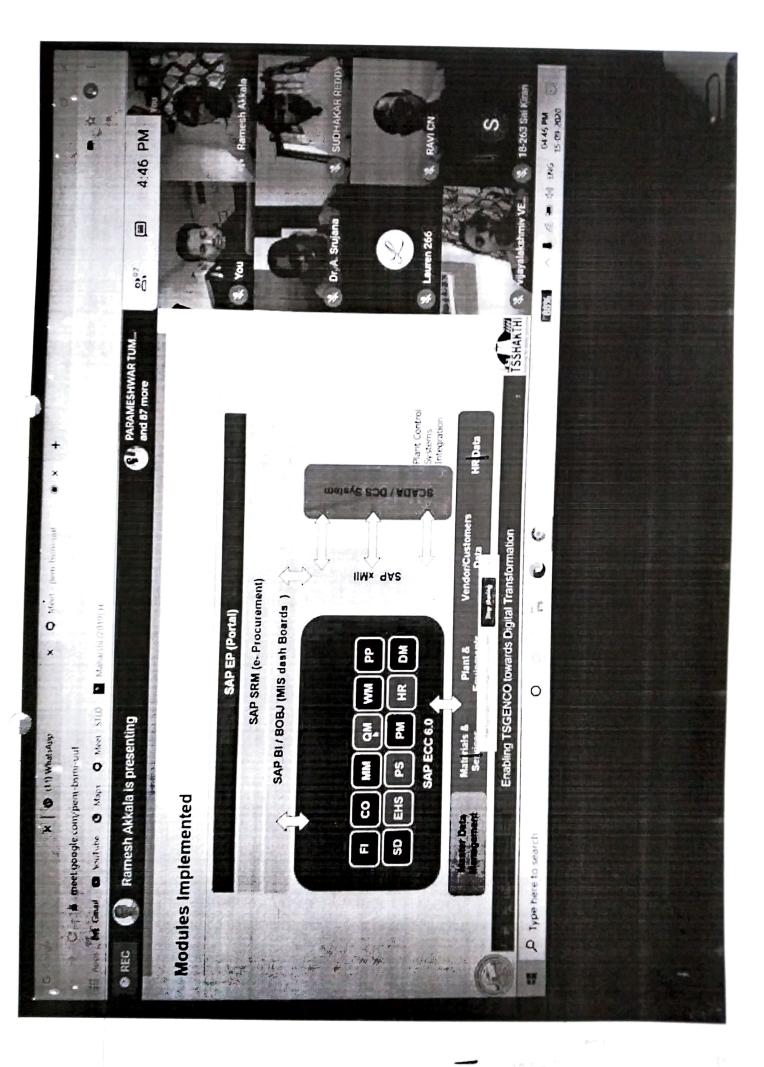

of Technology, Gooty, Anantapu Dept. of Electrical and Electronics Engineering



03rd October 2020 at 2.30 PM Organized by

Department of Electrical and Electronics Engineering









Accredited by NAAC & NBA, Approved by AICTE New Delhi & Permanently Affiliated to JNTUH)
Aziznagar Gate, C.B. Post, Hyderabad-500 075



### 53rd ENGINEERS' DAY

of Bharat Ratna SIR MOKSHAGUNDAM VISVESVARAYA) (In commomeration of 160th Birthday celebrations

### Webinar on

## Ngital Transformation in TSGENCO



Sir Mokshagunda

Bharat Ratna

Visvesvaraya

### Sri A Ramesh

M.TECH., FIE., C.ENGG.(I), PGDCS

Officer on Special Duty(IS&ERP) & CISO Former Chief General Manager (IS&ERP)

15th September 2020

at  $4.00~\mathrm{PM}$ 



organized by

Department of Electrical and Electronics Engineering















Accredited by NAAC, NBA, Approved by AICTE and permanently affiliated to JNTUH.

Aziznagar Gate, Chilkur Balaji Road, Hyderabad-75, Telangana, India.

### DEPARTMENT OF INFORMATION TECHNOLOGY

Date: 22/02/2020

### **CIRCULAR**

This is to inform you that CSI student chapter at Vidya Jyothi Institute of Technology in association with "Prodevans Technologies", Bangalore, organizing a seminar on "REDHAT LINUX" for B.Tech III year students of IT Department on 24<sup>th</sup> February 2020. All you are instructed to enroll your name.

Coordinator: Vijay Shanthi, Associate Professor, IT Dept.

Venue: III floor seminar hall

Time: 1:00pm

Resource Person:

Mr. Aneesh PV, Manager, Training & Certification REDHAT India, Prodevans Technologies.

Head of the Department



Accredited by NAAC, N