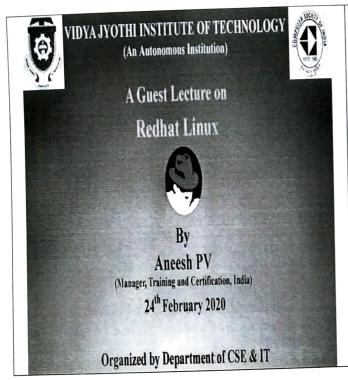

logies.

Passionate about delivering solutions and training based on open source technologies, mainly REDHAT Linux.

Prodevans has collaboration with REDHAT.

### Highlights of the seminar:

- Introduction to REDHAT & LINUX
- The importance of Linux operating system, and its Advantages.
- Why Linux is enterprise targeted OS.
- Growing Technologies in Linux
- Why Linux Operating System is in demand.
- Linux Coexistence with other platforms
- REDHAT Certification

Hydraud-3





Coordinator:
Vijayshanthi M
Associate Professor,IT
9849711141

Head of the Department

Principal

(An Autonomous Institution)

### DEPARTMENT OF INFORMATION TECHNOLOGY

### A Guest Lecture

On

### **Guest Lecture on Redhat Linux** (24th Feb 2020)

Resource Person
Mr. Aneesh PV ,Manager prodevans



(8)



A. Man-8



(6)



The Departments of CSE & IT in association with CSI have organized a Guest Lecture on Redhat Linux for the III year B. Tech students of CSE & IT on 24th February, 2020. The Resource person, Mr. Aneesh PV, Manager Prodevans, Lectured on the importance of Linux, its Advantages and why Linux Operating System is the most in demand software and many try to make it their choice for their profession.

Alamas 1957

DEPARTMENT OF INFORMATION TECHNOLOGY

DAIL: 24-2-2020

WORKSHOP: A Guest Lecture on Red hat coneigning technologies & Carree groundh Registrations

|        |      | •            | Registrations          |