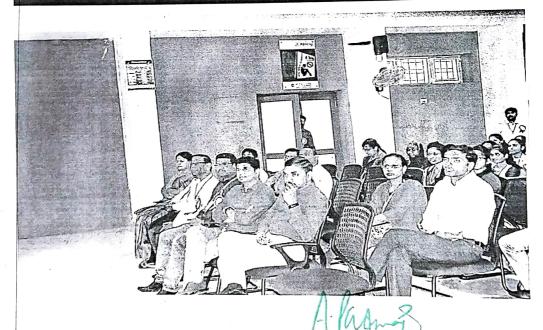

## A REPORT ON

Inaugural Ceremony of Three weeks Online Internship

17/08/2020

The Internship inaugural session was organized by Department of Civil Engineering, VJIT in association with ICI Knowledge Center, Telangana on 17th August 2020 with the welcoming address by Dr.PallaviBadry, Head of the Department, Civil Engineering and explained the importance of the session and welcomed the key note speaker and Presidential Address was delivered by Dr. A. Padmaja, Principal - VJIT

Over 200 Students, Research Scholars, Faculty members tool and in Seminar from various Parts of the world.