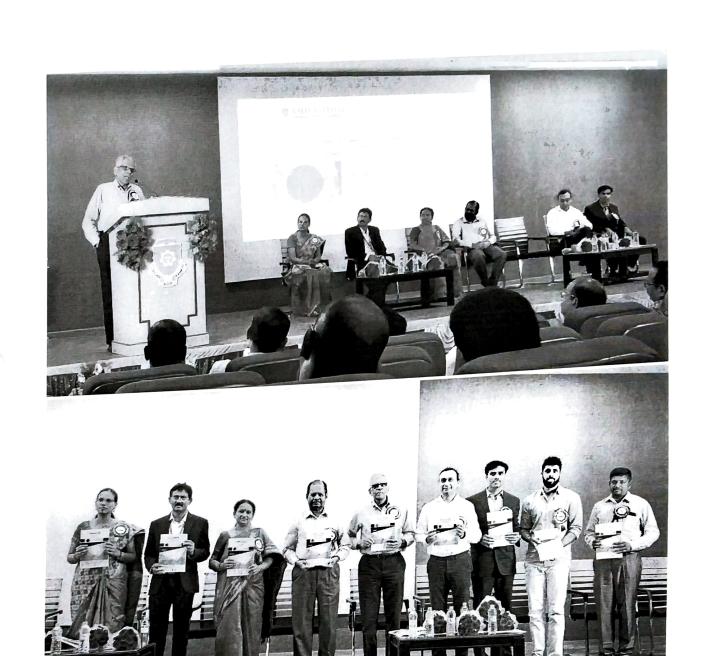

## A REPORT ON

Inaugural Ceremony of Three weeks Online Internship

17/08/2020

The Internship inaugural session was organized by Department of Civil Engineering, VJIT in association with ICI Knowledge Center, Telangana on 17th August 2020 with the welcoming address by Dr.PallaviBadry, Head of the Department, Civil Engineering and explained the importance of the session and welcomed the key note speaker and Presidential Address was delivered by Dr. A. Padmaja, Principal - VJIT

Over 200 Students, Research Scholars, Faculty members tool and in Seminar from various Parts of the world.