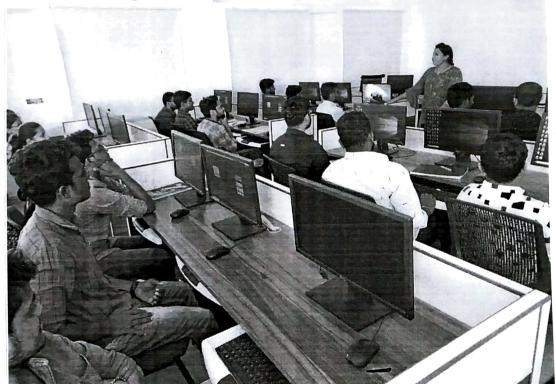

## A REPORT ON

Inaugural Ceremony of Three weeks Online Internship

17/08/2020

The Internship inaugural session was organized by Department of Civil Engineering, VJIT in association with ICI Knowledge Center, Telangana on 17th August 2020 with the welcoming address by Dr.PallaviBadry, Head of the Department, Civil Engineering and explained the importance of the session and welcomed the key note speaker and Presidential Address was delivered by Dr. A. Padmaja, Principal - VJIT

Over 200 Students, Research Scholars, Faculty members tool and in Seminar from various Parts of the world.