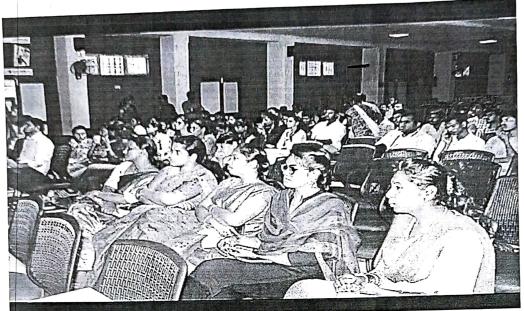

## A REPORT ON

Inaugural Ceremony of Three weeks Online Internship

17/08/2020

The Internship inaugural session was organized by Department of Civil Engineering, VJIT in association with ICI Knowledge Center, Telangana on 17th August 2020 with the welcoming address by Dr.PallaviBadry, Head of the Department, Civil Engineering and explained the importance of the session and welcomed the key note speaker and Presidential Address was delivered by Dr. A. Padmaja, Principal - VJIT

Over 200 Students, Research Scholars, Faculty members tool and in Seminar from various Parts of the world.