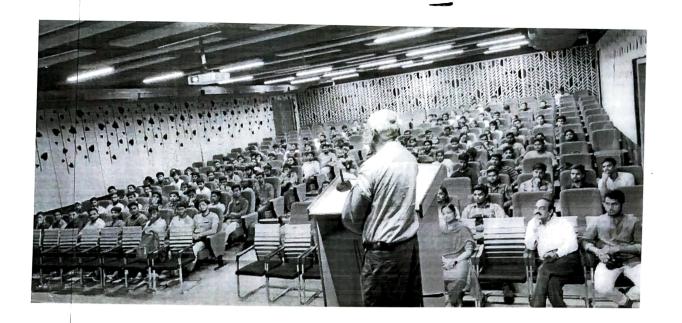

## A REPORT ON

Inaugural Ceremony of Three weeks Online Internship

17/08/2020

The Internship inaugural session was organized by Department of Civil Engineering, VJIT in association with ICI Knowledge Center, Telangana on 17th August 2020 with the welcoming address by Dr.PallaviBadry, Head of the Department, Civil Engineering and explained the importance of the session and welcomed the key note speaker and Presidential Address was delivered by Dr. A. Padmaja, Principal - VJIT

Over 200 Students, Research Scholars, Faculty members tool and in Seminar from various Parts of the world.