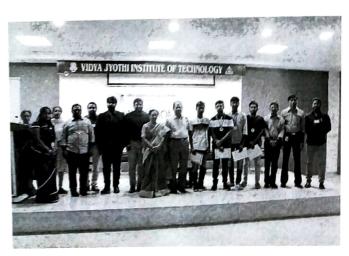

## A REPORT ON

Inaugural Ceremony of Three weeks Online Internship

17/08/2020

The Internship inaugural session was organized by Department of Civil Engineering, VJIT in association with ICI Knowledge Center, Telangana on 17th August 2020 with the welcoming address by Dr.PallaviBadry, Head of the Department, Civil Engineering and explained the importance of the session and welcomed the key note speaker and Presidential Address was delivered by Dr. A. Padmaja, Principal - VJIT