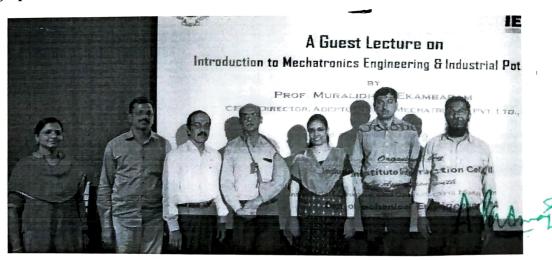

## Pos Attained:

|   | S.No | Details         | Month-Year   | Resource Person with Designation | Relevance to POs and PSOs |
|---|------|-----------------|--------------|----------------------------------|---------------------------|
| 1 |      | Introduction to | October 2019 | Sri . Muralidhar                 | PO-4,PO-5,                |
|   |      | Electro-        |              | Ekambaram, CEO,                  | PO-12,PSO-1               |
|   |      | Mechanical      |              | Adroit Servo-                    |                           |
|   |      | Engineering     |              | Mechatronices,                   |                           |
|   |      |                 |              | Hyderabad.                       | 4                         |

### Photographs:



Video Invita



Report Prepared by:
P. Pavani
Asst. Professor & Coordinator for IIIC
Dept. of ME

A Kabu-B

PRINCIP of Vidya Jyothi femore of technology Himayata.gs. 1 . . . . . B. Post. Hyderabad-75

### Department of Mechanical Engineering

List Of Students Registered for Introduction to Mechatronics Engineering and Industrial potential

| S.No | Roll Number | Name of the Student                            |
|------|-------------|------------------------------------------------|
| 1    | 17911A0388  | KONGA ASHOK KUMAR                              |
| 2    | 17911A0333  | MOHAMMED AHMED UDDIN                           |
| 3    | 16911A0338  | MOHAMMED IMAZUDDIN                             |
| 4    | 16911A03L2  | MANI A BHANU CHANDER                           |
| 5    | 16911A03A5  | P