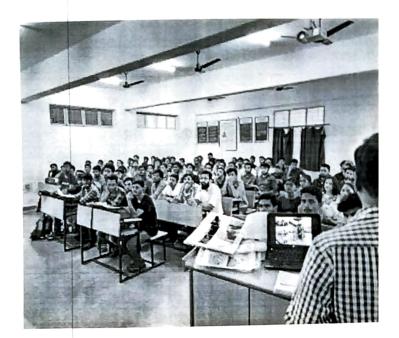

## A REPORT ON

Inaugural Ceremony of Three weeks Online Internship

17/08/2020

The Internship inaugural session was organized by Department of Civil Engineering, VJIT in association with ICI Knowledge Center, Telangana on 17th August 2020 with the welcoming address by Dr.PallaviBadry, Head of the Department, Civil Engineering and explained the importance of the session and welcomed the key note speaker and Presidential Address was delivered by Dr. A. Padmaja, Principal - VJIT

Over 200 Students, Research Scholars, Faculty members tool and in Seminar from various Parts of the world.