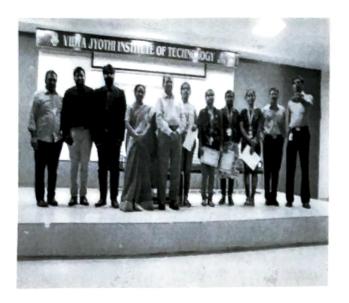

## A REPORT ON

Inaugural Ceremony of Three weeks Online Internship

17/08/2020

The Internship inaugural session was organized by Department of Civil Engineering, VJIT in association with ICI Knowledge Center, Telangana on 17th August 2020 with the welcoming address by Dr.PallaviBadry, Head of the Department, Civil Engineering and explained the importance of the session and welcomed the key note speaker and Presidential Address was delivered by Dr. A. Padmaja, Principal - VJIT