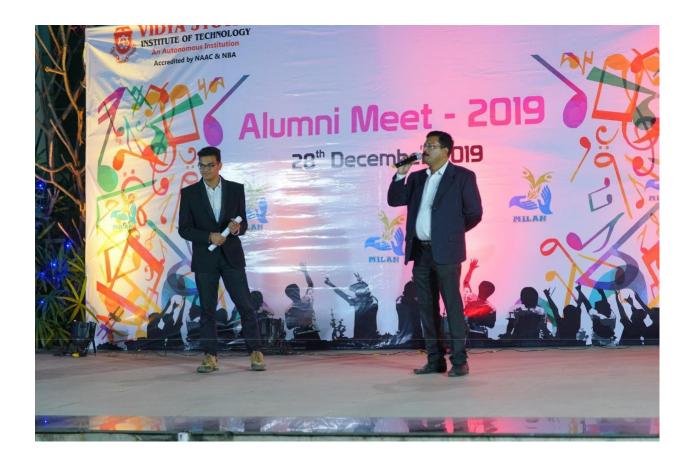

Following are the different activities take place on behalf of Alumni Cell and Alumni Committee :

- 1. Alumni Meet Every Year 1<sup>st</sup> Saturday of the January is celebrated as alumni day. Here and there if any other engagements come up on the same day Alumni Committee sees that the meet is completed within 1 month.
- 2. Sessions by Alumni Every Dept invites alumni to come and share their experience with the dept juniors and that helps a lot to the juniors.
- 3. **Fund Raising** Each alumni contributes Rs.100/- as Alumni Cell development fee (once during passing out) for the strengthening of the cell.
- 4. **Helping in Placement** There are a good number of alumni in college who helps in placing the freshers in final year with their reference or some time in their own organization.
- 5. **Helping in Establishing Labs** Mr. Chandra of MBA Dept, active Alumni of 2015 batch has helped CSE Dept in establishing in IoT lab.
- 6. **Helping in strengthening IIIC** The Alumni of this college also came forward to make the IIIC (Industry Institute Interaction Cell) strong and helping the depts. and hence college to grow.
- 7. **Best Alumni Award** The Alumni Cell in collaboration with the college and management every year identifies the best Alumni nominated by the Dept and appreciate their achievement and service towards the growth of the college, their organization and society.