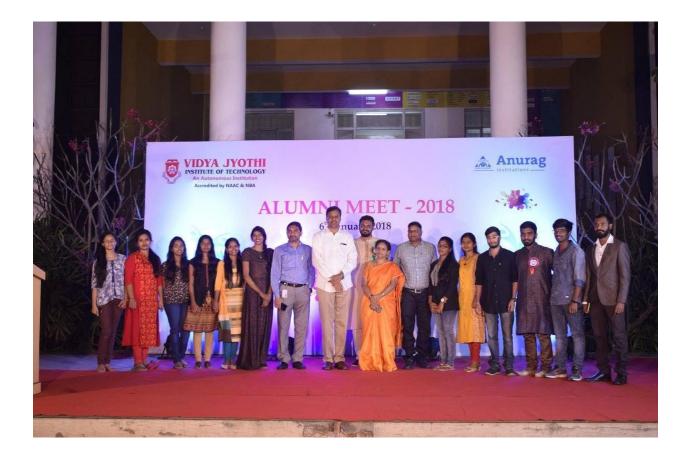

Following are the different activities take place on behalf of Alumni Cell and Alumni Committee :

- 1. Alumni Meet Every Year 1<sup>st</sup> Saturday of the January is celebrated as alumni day. Here and there if any other engagements come up on the same day Alumni Committee sees that the meet is completed within 1 month.
- 2. Sessions by Alumni Every Dept invites alumni to come and share their experience with the dept juniors and that helps a lot to the juniors.
- 3. **Fund Raising** Each alumni contributes Rs.100/- as Alumni Cell development fee (once during passing out) for the strengthening of the cell.
- 4. **Helping in Placement** There are a good number of alumni in college who helps in placing the freshers in final year with their reference or some time in their own organization.
- 5. **Helping in Establishing Labs** Mr. Chandra of MBA Dept, active Alumni of 2015 batch has helped CSE Dept in establishing in IoT lab.
- 6. **Helping in strengthening IIIC** The Alumni of this college also came forward to make the IIIC (Industry Institute Interaction Cell) strong and helping the depts. and hence college to grow.
- 7. **Best Alumni Award** The Alumni Cell in collaboration with the college and management every year identifies the best Alumni nominated by the Dept and appreciate their achievement and service towards the growth of the college, their organization and society.