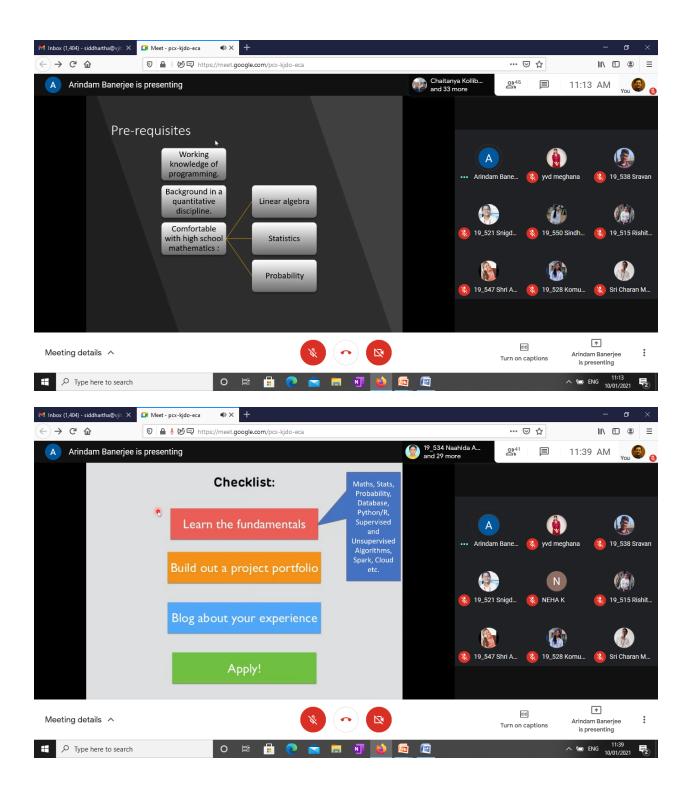

### **LEARNING OUTCOMES:**

- 1. What are the pre-requisites to plan (and start) a career in Data Science
- 2. How to make a Data Scientist portfolio?
- 3. T- Shaped Skill Set
- 4. How to enhance learning?