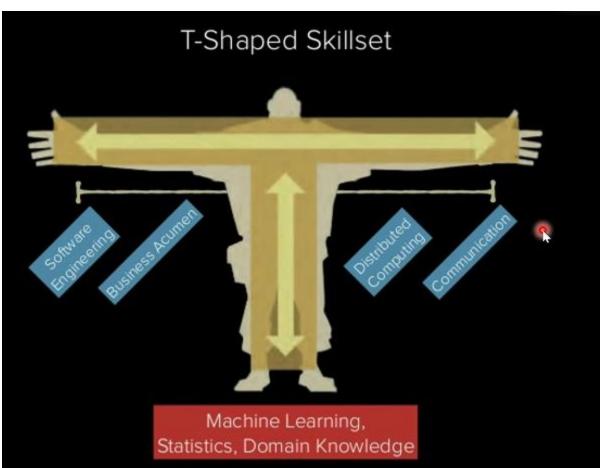

### **LEARNING OUTCOMES:**

- 1. What are the pre-requisites to plan (and start) a career in Data Science
- 2. How to make a Data Scientist portfolio?
- 3. T- Shaped Skill Set
- 4. How to enhance learning?