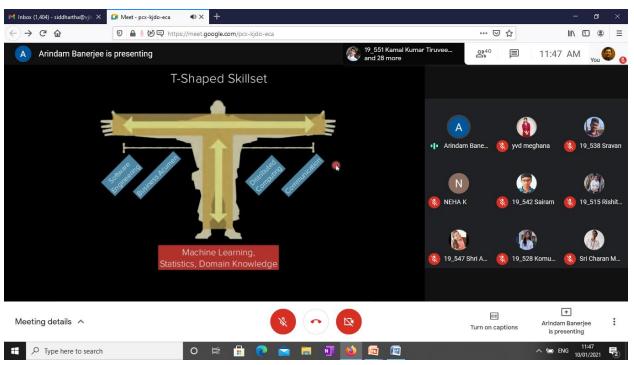

### **LEARNING OUTCOMES:**

- 1. What are the pre-requisites to plan (and start) a career in Data Science
- 2. How to make a Data Scientist portfolio?
- 3. T- Shaped Skill Set
- 4. How to enhance learning?