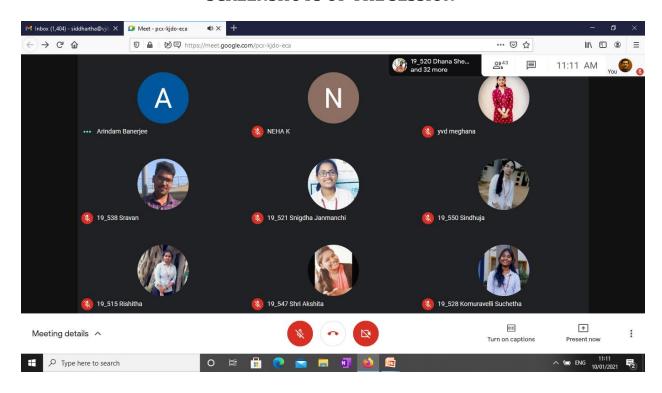

|
| 26 | 19911A3543  | Prabhath Kumar Rayabarapu            | AI     |
| 27 | 19911A3546  | Shaik Sajid                          | AI     |
| 28 | 19911A3547  | Shri Akshita. G                      | AI     |
| 29 | 19911A3549  | Satwik Sunnam                        | AI     |
| 30 | 19911A3550  | Thopireddy Sindhuja                  | AI     |
| 31 | 19911A3551  | Kamal Kumar Tiruveedula              | AI     |
| 32 | 19911A3555  | Yashwanth Reddy Vasireddy            | AI     |
| 33 | 19911A3557  | Velpula Saikiran Yadav               | AI     |
| 34 | 19911A3558  | Warangal Sravya Sathwika             | AI     |
| 35 | 19911A3560  | YVD Meghana                          | AI     |
| 36 | 20915A3501  | Nikhil Kamani                        | AI     |

## **SCREENSHOTS OF THE SESSION**











# Where to go for enhancing your learning • Khan Academy – Maths, Stats and Probability • NPTEL • Coursera • Edx • IEEE/ACM papers • open courses from MIT, Stanford etc. • datasciencemasters.org -> The Open Source Data Science Masters • YouTube

### **LEARNING OUTCOMES:**

- 1. What are the pre-requisites to plan (and start) a career in Data Science
- 2. How to make a Data Scientist portfolio?
- 3. T- Shaped Skill Set
- 4. How to enhance learning?

### LINKEDIN PROFILE OF THE SPEAKER