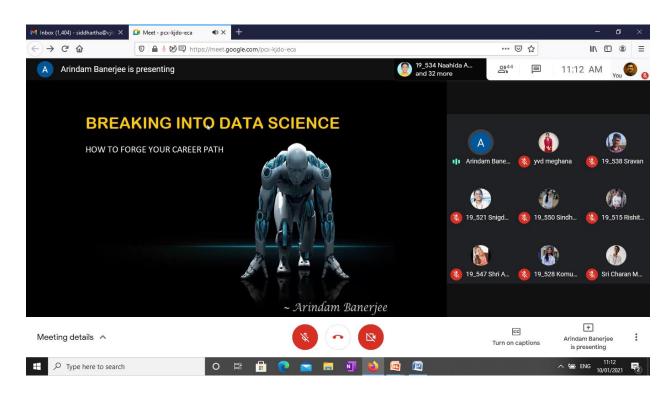

## **SCREENSHOTS OF THE SESSION**

TITLE OF THE TALK : BREAKING INTO DATA SCIENCE OBJECTIVE : To help the students to make a career plan in data Science field.