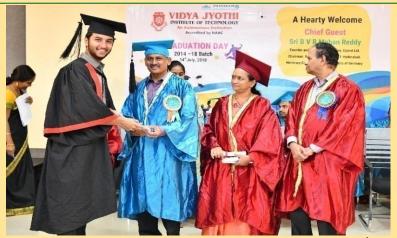

#### **GRADUATION DAY-2018**

VJIT celebrated its "Graduation Day-2018" on Saturday 14<sup>th</sup> July 2018, the Chief Guest Sri B V R Mohan Reddy, Founder and Executive Chairman, Cyient, Chairman BOG IIT Hyderabad, addressed the students to shape their creativity, imbibe ethical values and achieve the purpose of their life. Dr. A Padmaja, Principal VJIT, welcomed all the dignitaries, invitees, parents and graduates and read the graduation day report. Dr. P Rajeshwar Reddy, Secretary, and Dr. P Venugopal Reddy Director, VJIT felicitated the gathering. The heads of all the departments were also present.