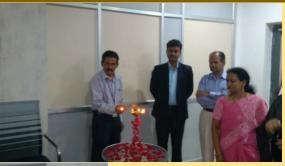

#### **INAUGURATION OF AI+ CLUB**

Passionate about Artificial Intelligence, Machine Learning? Here is a great opportunity for all the faculty and students of VJIT to really get their hands on AI, & ML and work on the cutting edge areas in AIML. The CSE Department has inaugurated The **AI+ Club** on 6<sup>th</sup>& 7<sup>th</sup> October 2018, To come together, share information and learn from one another. The club is inaugurated By Mr. P Mohan, senior Data Science Scientist TechMahindra Hyderabad. The occasion was graced by Dr. P Venugopal Reddy, Director, Dr. A Padmaja, Principal and Dr. B Vijayakumar, HOD CSE VJIT. CSE Department is organizing the club selection for the second year and third year students.