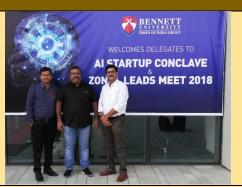

#### **BULLETIN BOARD**

Dr. Sidhartha Ghosh, Professor CSE Dept. VJIT have attended first Associate Meet of "AI and Deep Learning Skilling and Research Initiative" on 26<sup>th</sup> May, 2018 at Bennett University.