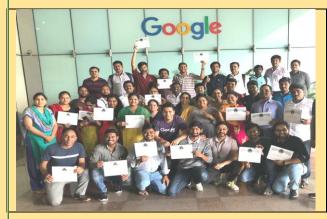

Mr. K Tarakeshwar Rao Assistant Professor, and Mr. B Vikas, Assistant Professor in CSE Department has attended

"The Advanced Android Development-Train the Trainer" 6 day workshop from 28<sup>th</sup> August-1<sup>st</sup> September 2018, was intended for experienced developers who have Java programming experience and know the fundamentals of how to build an Android App using the Java language. The workshop offered as an in-person course by Google developers training team for college faculty who have already attended Android Developer Fundamentals organized in JNTUH in 2017-18.

Venue: Google office Hyderabad.

Mr. Y Praveen Kumar, Assistant Professor, Mr. P K V S Sarma, Assistant Professor in CSE Department have attended the **"Train the Trainer Program"** in IVS Testing Practice from 11<sup>th</sup> June 2018 to 22<sup>nd</sup> June 2018 at Virtusa Hyderabad Campus.