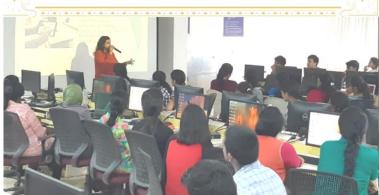

#### WORKSHOP ON "AUGMENTED REALITY AND VIRTUAL REALITY"

Department of Computer Science & Engineering have organized Two Day Hands on Workshop On "AUGMENTED REALITY AND VIRTUAL REALITY" Under CSI Chapter in collaboration with Eduridge Pvt. Ltd. Hyderabad on 28<sup>th</sup>& 29<sup>th</sup> September 2018 for III year & II year students.