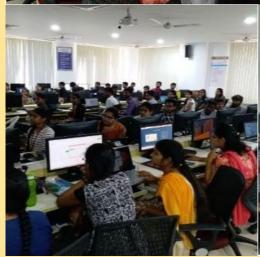

#### **INAUGURATION OF AI+ CLUB**

Passionate about Artificial Intelligence, Machine Learning? Here is a great opportunity for all the faculty and students of VJIT to really get their hands on AI, & ML and work on the cutting edge areas in AIML. The CSE Department has inaugurated The **AI+ Club** on 6<sup>th</sup>& 7<sup>th</sup> October 2018, To come together, share information and learn from one another. The club is inaugurated By Mr. P Mohan, senior Data Science Scientist TechMahindra Hyderabad. The occasion was graced by Dr. P Venugopal Reddy, Director, Dr. A Padmaja, Principal and Dr. B Vijayakumar, HOD CSE VJIT. CSE Department is organizing the club selection for the second year and third year students.