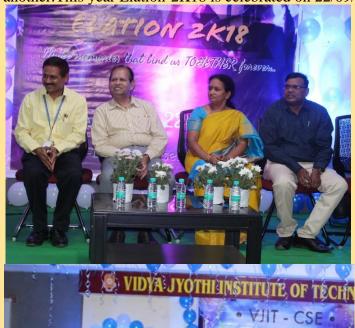

#### **ELATION 2K18**

Every year FreshersDay "**Elation**" is being celebrated in CSE/VJIT campus with the great enthusiasm-it is a welcome party to newcomers and there is a need to be friendly and motivate juniors. Freshers party is for interaction between juniors and seniors to mingle with one another. This year Elation-2K18 is celebrated on 22/09/2018 at VJIT Campus.

The Elation-2K18 is inaugurated by Dr. P Venugopal Reddy, Director VJIT, Dr. A Padmaja, Principal VJIT, Dr. B Vijayakumar, HOD CSE and Mr. Rajendar Prasad HOD,H&S by lighting the lamp followed by their stimulus and inspiring speeches.