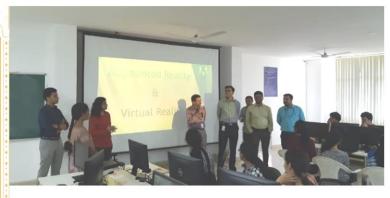

#### WORKSHOP ON "AUGMENTED REALITY AND VIRTUAL REALITY"

Department of Computer Science & Engineering have organized Two Day Hands on Workshop On "AUGMENTED REALITY AND VIRTUAL REALITY" Under CSI Chapter in collaboration with Eduridge Pvt. Ltd. Hyderabad on 28<sup>th</sup>& 29<sup>th</sup> September 2018 for III year & II year students.