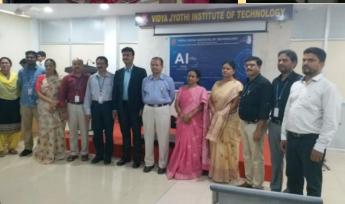

#### **INAUGURATION OF AI+ CLUB**

Passionate about Artificial Intelligence, Machine Learning? Here is a great opportunity for all the faculty and students of VJIT to really get their hands on AI, & ML and work on the cutting edge areas in AIML. The CSE Department has inaugurated The **AI+ Club** on 6<sup>th</sup>& 7<sup>th</sup> October 2018, To come together, share information and learn from one another. The club is inaugurated By Mr. P Mohan, senior Data Science Scientist TechMahindra Hyderabad. The occasion was graced by Dr. P Venugopal Reddy, Director, Dr. A Padmaja, Principal and Dr. B Vijayakumar, HOD CSE VJIT. CSE Department is organizing the club selection for the second year and third year students.