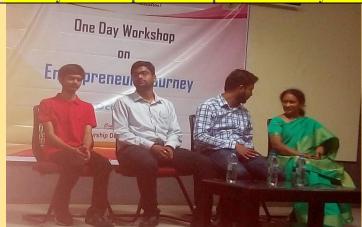

One Day Workshop on "Entrepreneur Journey" on 1st October 2018 under Entrepreneurship Development Cell

A one Day Workshop on "Entrepreneur Journey" has been organized by VJIT ED cell on 1<sup>st</sup> October 2018, to instill the passion and sprit among the students to pursue entrepreneurship and to motivate students to develop their own setups and to improve network with entrepreneurs and to setup business incubation center in the institute.