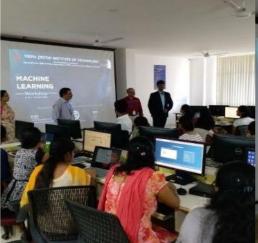

#### **INAUGURATION OF AI+ CLUB**

Passionate about Artificial Intelligence, Machine Learning? Here is a great opportunity for all the faculty and students of VJIT to really get their hands on AI, & ML and work on the cutting edge areas in AIML. The CSE Department has inaugurated The **AI+ Club** on 6<sup>th</sup>& 7<sup>th</sup> October 2018, To come together, share information and learn from one another. The club is inaugurated By Mr. P Mohan, senior Data Science Scientist TechMahindra Hyderabad. The occasion was graced by Dr. P Venugopal Reddy, Director, Dr. A Padmaja, Principal and Dr. B Vijayakumar, HOD CSE VJIT. CSE Department is organizing the club selection for the second year and third year students.