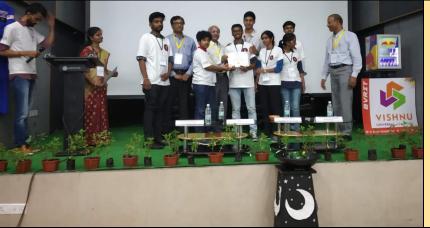

#### HACKATHON-NASA SPACE APPS CHALLENGE 2018

NASA Space Apps Challenge 2018 -A Two-Day Hackathon happened in Vidya Jyothi Institute of Technology, on 13th & 14th October 2018. Where students from various Engineering colleges across the city have collaborated to share the ideas and engage with open data to design innovative solutions for the challenges on Earth and in Space.

#### **OUTSTANDING ACHIEVEMENT**

B.Tech III yr CSE students Ashfaq Nisar, Vinay Reddy, Vamshi Krishna, Manogna Rayasam, Manasa Kunduri has participated in "NASA INTERNATIONAL SPACE APPS CHALLENGE 2018" at BVRIT, and won first Prize, for their Project "Mars Habitat Design".