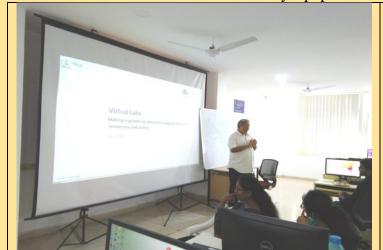

#### ONE DAY WORKSHOP ON "VIRTUAL LABS"

**Virtual labs**- An MHRD Govt. of India Initiatives: a one day workshop on "virtual labs" was organized for the B.Tech students To demonstrate the remote access to labs in various disciplines of Engineering which help them in learning basic and advanced concepts and conduct experiments by availing various tools including web resources, video lectures, animated demonstrations and to share costly equipment and resources.