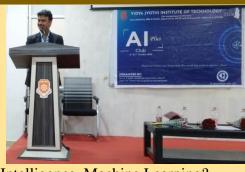

#### **INAUGURATION OF AI+ CLUB**

Passionate about Artificial Intelligence, Machine Learning? Here is a great opportunity for all the faculty and students of VJIT to really get their hands on AI, & ML and work on the cutting edge areas in AIML. The CSE Department has inaugurated The **AI+ Club** on 6<sup>th</sup>& 7<sup>th</sup> October 2018, To come together, share information and learn from one another. The club is inaugurated By Mr. P Mohan, senior Data Science Scientist TechMahindra Hyderabad. The occasion was graced by Dr. P Venugopal Reddy, Director, Dr. A Padmaja, Principal and Dr. B Vijayakumar, HOD CSE VJIT. CSE Department is organizing the club selection for the second year and third year students.