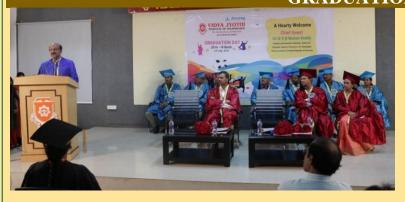

#### **GRADUATION DAY-2018**

VJIT celebrated its "Graduation Day-2018" on Saturday 14<sup>th</sup> July 2018, the Chief Guest Sri B V R Mohan Reddy, Founder and Executive Chairman, Cyient, Chairman BOG IIT Hyderabad, addressed the students to shape their creativity, imbibe ethical values and achieve the purpose of their life. Dr. A Padmaja, Principal VJIT, welcomed all the dignitaries, invitees, parents and graduates and read the graduation day report. Dr. P Rajeshwar Reddy, Secretary, and Dr. P Venugopal Reddy Director, VJIT felicitated the gathering. The heads of all the departments were also present.