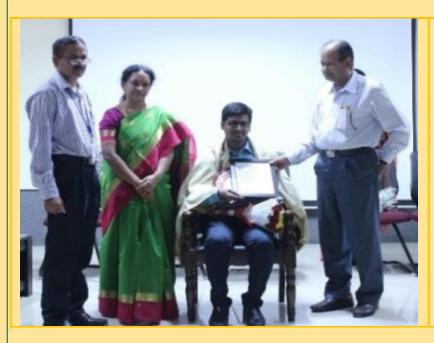

#### **FACULTY ACHIEVEMENTS**

What a special moment indeed.

All the faculty of CSE Department congratulates Dr. K Ramesh Babu on successfully completion of his Ph D, Title: "DNSSEC, Verification, Validation and Proposal for Enhancement" from Hyderabad Central University in November 2018. We all CSE faculty congratulate Dr. K Ramesh Babu on this outstanding feat. Wish you successful and bright career ahead.