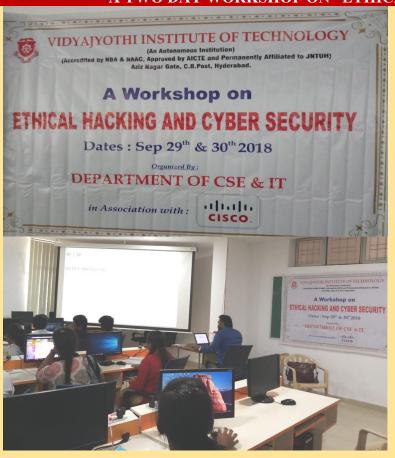

#### A TWO DAY WORKSHOP ON "ETHICAL HACKING & CYBER SECURITY"

Department of CSE at VJIT has organized "A Two Day Workshop On "Ethical Hacking & Cyber Security" on 29th& 30th September 2018 for B.Tech III & IV year students. By Mr. Deepak, from CISCO. He explained different ethical hacking techniques and various vulnerabilities associated with different websites. He also given the in-depth knowledge on the need of cyber security and acquitted students with the latest technologies helpful for cyber security