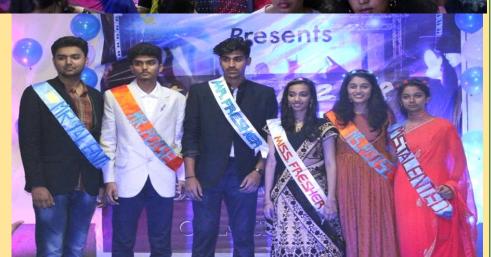

Students both seniors and freshers have shown their enthusiasm andvalentiary came forward toshowcase their cultral talentsin all the events and made the Freshers Day grand successful.

To the cheers of students and staff two juniors are crowned as Ms. And Mr. Fresher 2018. Programe ended with a thank note.