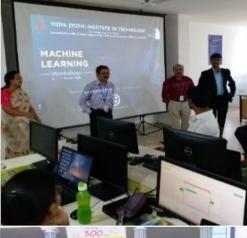

#### **INAUGURATION OF AI+ CLUB**

Passionate about Artificial Intelligence, Machine Learning? Here is a great opportunity for all the faculty and students of VJIT to really get their hands on AI, & ML and work on the cutting edge areas in AIML. The CSE Department has inaugurated The **AI+ Club** on 6<sup>th</sup>& 7<sup>th</sup> October 2018, To come together, share information and learn from one another. The club is inaugurated By Mr. P Mohan, senior Data Science Scientist TechMahindra Hyderabad. The occasion was graced by Dr. P Venugopal Reddy, Director, Dr. A Padmaja, Principal and Dr. B Vijayakumar, HOD CSE VJIT. CSE Department is organizing the club selection for the second year and third year students.