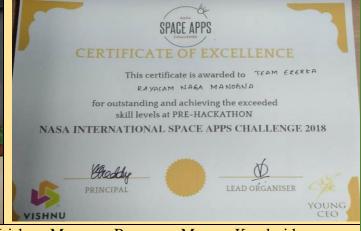

|      | STUDENTS PARTICIPATION                                                                    |                                                                             |                                      |                                                        |                       |
|------|-------------------------------------------------------------------------------------------|-----------------------------------------------------------------------------|--------------------------------------|--------------------------------------------------------|-----------------------|
| S.No | Student Name                                                                              | Event Name                                                                  | Venue                                | Date                                                   | Award                 |
| 1    | Ashfaq Nisar,<br>Vinay Reddy,<br>Vamshi Krishna,<br>Manogna<br>Rayasam, Manasa<br>Kunduri | "NASA INTERNATIONAL SPACE APPS<br>CHALLENGE 2018"<br>"Mars Habitat Design". | BVRIT Hyderabad                      | 2018                                                   | 1 <sup>st</sup> Prize |
| 2    | Ashish Agarwal<br>Ayman Ethysham<br>M Dharani Reddy<br>Ch Prerana                         | HTML5 –Application development fundamentals                                 | Microsoft Technical<br>Associate     | 7 <sup>th</sup> -31 <sup>st</sup> July<br>2018         | Certified             |
| 3    | Ch Prerana                                                                                | "Android App Development"                                                   | My Captain                           | 2018                                                   | Certified             |
| 4    | P Arun Kumar<br>M Siddarth<br>A Revanth<br>Divya Baddam<br>Sowmya G                       | Level-1 in C                                                                | Rank Sheet Certified<br>Professional | 2018                                                   |                       |
| 5    | G Sowmaya<br>Manoj CVSR                                                                   | Level-2 in C++                                                              | Rank Sheet Certified<br>Professional | 2018                                                   |                       |
| 6    | Ch Prerana                                                                                | IoT challenge                                                               | IIT Bombay                           | 2018                                                   | Certified             |
|      | Ch Prerana                                                                                | Career Focus                                                                | Imbuedesk                            | 2018                                                   | Certified             |
| 7    | P Tanuja                                                                                  | Machine Learning                                                            | Pantech                              | 22 <sup>nd</sup> June 2018                             | Attended              |
| 8    | Ch Prerana                                                                                | Talent Battle Placement Heart 2.0                                           |                                      | 2018                                                   | Participated          |
| 9    | Ram Chandra<br>N Sai Aparnaji<br>S Sai Priya<br>Hari Chandana<br>Sivaraju                 | Java Tutorial<br>Code your First Game<br>Photoshop Effects<br>Scilab        | Udemy                                | 21st November<br>2018                                  | Completed             |
| 10   | Ch Prerana                                                                                | Python course                                                               | TechGig                              | 2018                                                   | Certified             |
| 11   | P sainitish<br>P Rajkumar                                                                 | Level-2 in C                                                                | Rank Sheet Certified<br>Professional | 2018                                                   | Completed             |
| 12   | Vijay Reddy                                                                               | Six week online Training on "Android App<br>Development"                    | INTERNSHALA                          | 15 <sup>th</sup> August-<br>25 <sup>th</sup> Sept 2018 | Completed             |
| 13   | Ch Meghana<br>V Udaya                                                                     | Youth Speak Forum 2018                                                      | BITS                                 | 2018                                                   |                       |
| 14   | P Tanuja<br>Ch Meghana                                                                    |                                                                             |                                      | 2018                                                   | Attended              |

#### **OUTSTANDING ACHIEVEMENT**

B.Tech III yr CSE students Ashfaq Nisar, Vinay Reddy, Vamshi Krishna, Manogna Rayasam, Manasa Kunduri has participated in "NASA INTERNATIONAL SPACE APPS CHALLENGE 2018" at BVRIT, and won first Prize, for their Project "Mars Habitat Design".