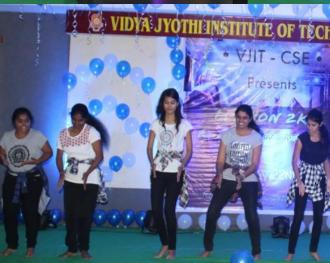

#### **ELATION 2K18**

Every year FreshersDay "**Elation**" is being celebrated in CSE/VJIT campus with the great enthusiasm-it is a welcome party to newcomers and there is a need to be friendly and motivate juniors. Freshers party is for interaction between juniors and seniors to mingle with one another. This year Elation-2K18 is celebrated on 22/09/2018 at VJIT Campus.

Students both seniors and freshers have shown their enthusiasm andvalentiary came forward toshowcase their cultral talentsin all the events and made the Freshers Day grand successful.

To the cheers of students and staff two juniors are crowned as Ms. And Mr. Fresher 2018. Programe ended with a thank note.