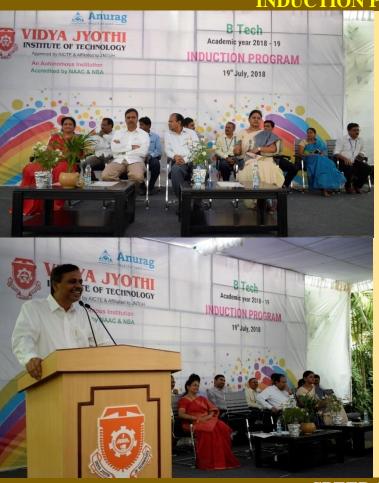

#### INDUCTION PROGRAM-2018

Induction program-2018, for I B.Tech admitted students

To make the newly joined students feel comfortable, sensitize them towards exploring their academic interests and activities, reducing competition and making them work for excellence, promote bonding within them, build relations between teachers and students, give a broader view of life, and building of character. As they come with diverse thoughts, backgrounds and preparations. It is important to help them adjust to the new environment and inculcate in them the ethos of the institution with a sense of larger purpose. With this intention Vidya Jyothi Institute has organized an Induction Program On 19<sup>th</sup> July 2018. Dr. P Rajeshwar Reddy, Secretary, and Dr. P Venugopal Reddy Director, Dr. A Padmaja, Principal VJIT felicitated the gathering. The heads of all the departments were also present.