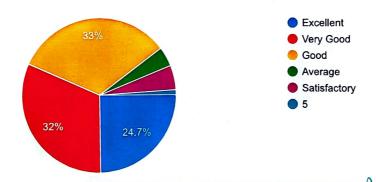

# 1. Depth of the Course content sufficient for learning outcomes

□ Сору

97 responses