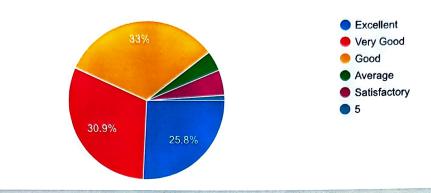

#### 97 responses

PRINCIPAL
Vidya Jyothi Institute of Technology
Himayatnagar (Vill), C.B. Post..
Hyderabad-75.

Сору

Сору

#### 4. Delivery of Syllabus in the Class