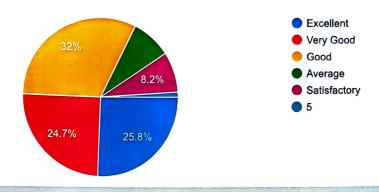

#### 4. Delivery of Syllabus in the Class

#### 97 responses

PRINCIPAL
Vidya Jyothi Institute of Technology
Himayatnagar (Vill), C.B. Post..
Hyderabad-75.

Сору

Сору