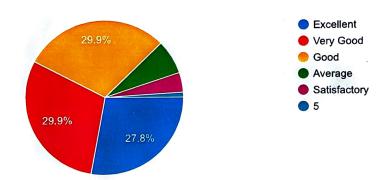

# 1. Depth of the Course content sufficient for learning outcomes

□ Сору

97 responses