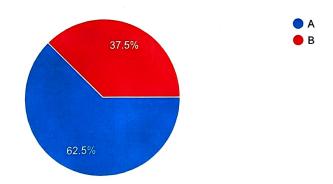

# 1. Depth of the Course content sufficient for learning outcomes

□ Сору

97 responses