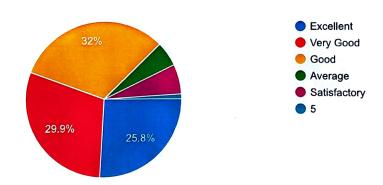

# 1. Depth of the Course content sufficient for learning outcomes

□ Сору

97 responses