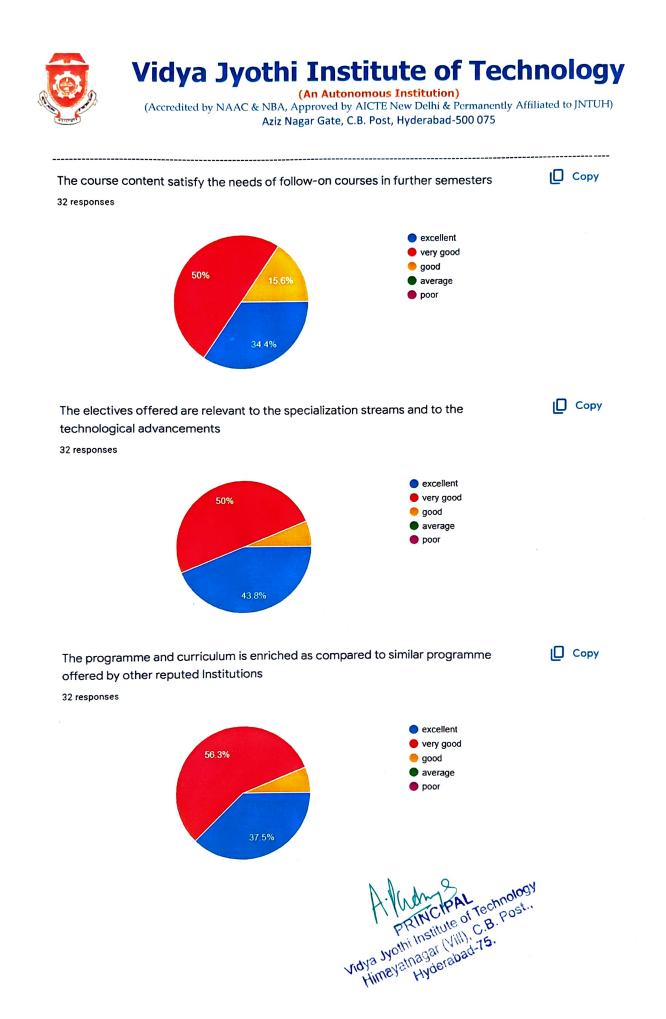

## ANALYSIS ON TEACHERS FEEDBACK

L.

.

# Data for Analysis on Feedback on curriculum collected from Teachers