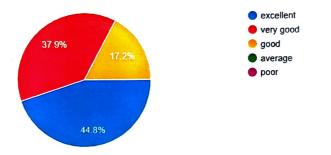

deepen their understanding through relating theory to practice (Experiential learning). 29 responses

The Laboratory enables to develop experimental, design, problem solving and analysis skills of the students.