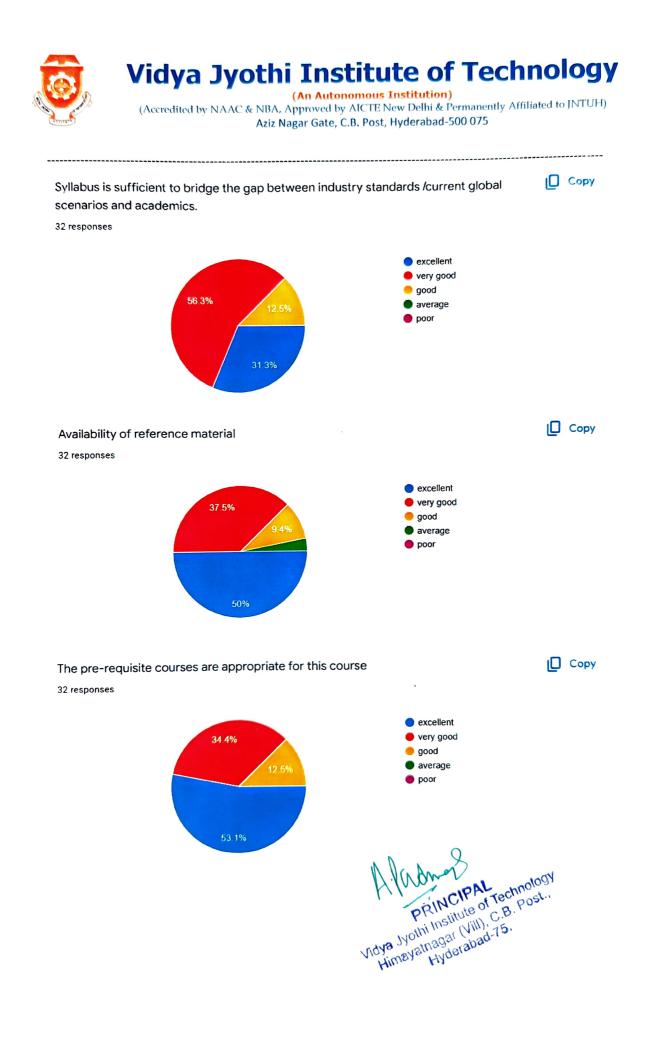

## ANALYSIS ON TEACHERS FEEDBACK

L.

.

# Data for Analysis on Feedback on curriculum collected from Teachers